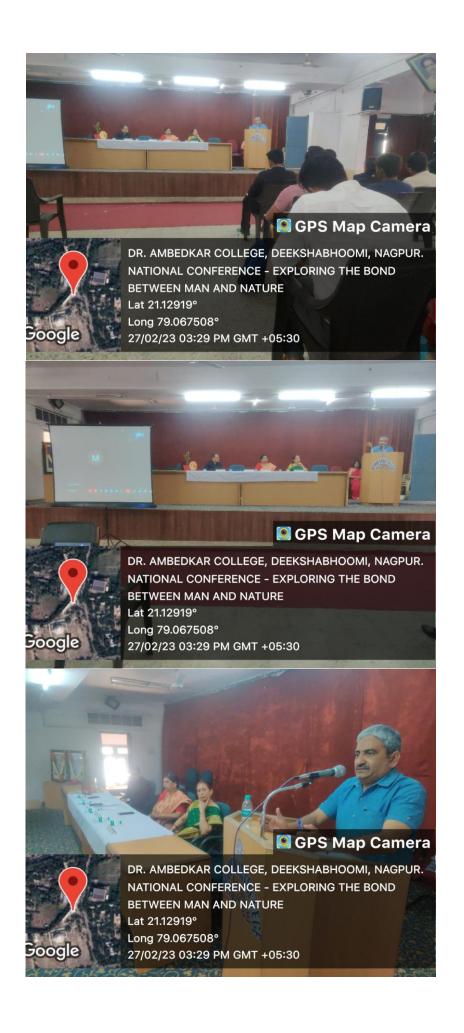

A National Conference on 'Bond Between Man and Nature in the Light of Literature' was organized on Monday, February 27<sup>th</sup> 2023 at Adv. Dadasaheb Kumbhare Auditorium.

Dr. B. A. Mehere, Principal of the college welcomed the guests and in her address expressed her thoughts on importance of literary studies in human life. She congratulated the team of department of English for organizing a conference on a very relevant theme.

Dr. Sanjay Palwekar, Professor and Head, Department of English, RTMNU, Nagpur was the Keynote speaker for the conference. In his scholarly address to the gathering, he spoke on, repercussions of environmental deterioration; in an emphatic manner he further explained that 'Nature can fulfill our need but Nature cannot fulfill our greed'. He said that as a global citizen we must look forward to protect environment and how hyperconsumerism is leading us all into crisis. He discussed the Romantics' critique of industrialization and their concept of Pastoral themes. Nature as an independent theme in poetry came into prominence in the work of the Romantic poets-Wordsworth, Coleridge, Byron,