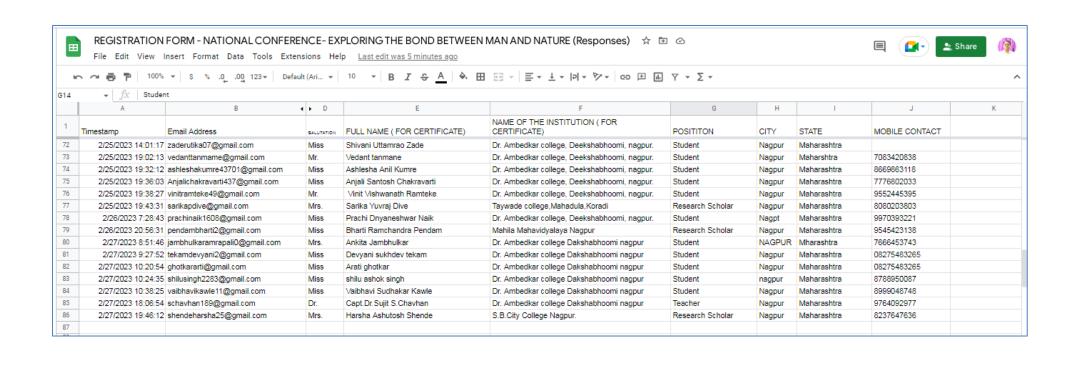

# ONLINE REGISTRATION DETAILS FOR THE CONFERENCE

| REGISTRATIO                                                                                                     | N FORM - NATIONAL CONFERE       | NCE- EXI   | PLORING THE BOND BETWEEN     | MAN AND NATURE (Responses) 🛕                  | <b></b> ⊙        |           |                     | ■ 🙀 ≥ Share             |  |  |
|-----------------------------------------------------------------------------------------------------------------|---------------------------------|------------|------------------------------|-----------------------------------------------|------------------|-----------|---------------------|-------------------------|--|--|
| File Edit View Insert Format Data Tools Extensions Help <u>Last edit was seconds ago</u>                        |                                 |            |                              |                                               |                  |           | Silare              |                         |  |  |
| α 👼 🔁   100% ▼   \$ % .0 00 123▼   Default (Ari ▼   10 ▼   B I S A   ♣ 田 55 ▼   至▼ ± ▼   P ▼ ▼   CD 🗈 🖪 🍸 ▼ Σ ▼ |                                 |            |                              |                                               |                  |           |                     |                         |  |  |
| $  \mathbf{v}   f \chi  $ Anil M. Shende                                                                        |                                 |            |                              |                                               |                  |           |                     |                         |  |  |
| A                                                                                                               | В                               | • D        | Е                            | F                                             | G                | Н         | 1                   | J                       |  |  |
| mestamp                                                                                                         | Email Address                   | SALUTATION | FULL NAME ( FOR CERTIFICATE) | NAME OF THE INSTITUTION ( FOR CERTIFICATE)    | POSITITON        | CITY      | STATE               | MOBILE CONTACT          |  |  |
| 2/18/2023 23:16:                                                                                                | 34 manavandraskar@gmail.com     | Mr.        | Manoj Andraskar              | Dr Ambedkar College Deekshabhoomi Nagpur      | Teacher          | NAGPUR    | MAHARASHTRA         | 8793721949              |  |  |
| 2/20/2023 17:46:                                                                                                | 00 vaishnavimankar786@gmail.com | Miss       | Vaishnavi suresh mankar      | Dr Ambedkar College Deekshabhoomi Nagpur      | Student          | Nagpur    | Maharashtra         | 8830801956              |  |  |
| 2/20/2023 19:29:                                                                                                | 16 drrupalibhave@gmail.com      | Dr.        | Dr.Rupali Bhave              | Dr Ambedkar College Deekshabhoomi Nagpur      | Teacher          | Nagpur    | Maharashtra         | 9975747027              |  |  |
| 2/20/2023 20:05:                                                                                                | 52 sanjhiw@gmail.com            | Miss       | Sanjhi R. Waiker             | Dr Ambedkar College Deekshabhoomi Nagpur      | Student          | Nagpur    | Maharashtra         | 9021375387 / 7719096387 |  |  |
| 2/20/2023 20:43:                                                                                                | 48 harshkhadse490@gmail.com     | Miss       | Harsh Narendra khadse        | Dr Ambedkar College Deekshabhoomi Nagpur      | Student          | Nagpur    | Maharashtra         | 8485800632              |  |  |
| 2/20/2023 20:58:                                                                                                | 28 YASHIKADESHMUKH10@GMAIL.CON  | 1 Miss     | YASHIKA NANDLAL DESHMUKH     | Dr Ambedkar College Deekshabhoomi Nagpur      | Student          | Nagpur    | MAHARASHTRA         | 7249658163              |  |  |
| 2/20/2023 22:11:                                                                                                | 47 pranalimanohar7329@gmail.com | Mrs.       | Pranali Nilkanth Manohar     | Dr Ambedkar College Deekshabhoomi Nagpur      | Student          | Nagpur    | Maharashtra         | 7066075756              |  |  |
| 2/20/2023 22:33:                                                                                                | 25 riteshmore147@gmail.com      | Mr.        | RITESH MARAYYA MORE          | Dr Ambedkar College Deekshabhoomi Nagpur      | Student          | Nagpur    | Maharashtra         | 9326363189              |  |  |
| 2/20/2023 23:07:                                                                                                | 15 palganga544@gmail.com        | Miss       | Ganga pal                    | Dr Ambedkar College Deekshabhoomi Nagpur      | Student          | Nagpur    | Maharashtra         | 7588797769              |  |  |
| 2/20/2023 23:16:                                                                                                | 31 arkhatwani@gmail.com         | Miss       | ANJALI KHATWANI              | Dr Ambedkar College Deekshabhoomi Nagpur      | Student          | Nagpur    | Maharashtra         | 9405884488              |  |  |
| 2/21/2023 10:17:                                                                                                | 31 sagartota2410@gmail.com      | Mr.        | Sagar Madhukar Tota          | Dr Ambedkar College Deekshabhoomi Nagpur      | Student          | Nagpur    | Maharashtra         |                         |  |  |
| 2/21/2023 11:43:                                                                                                | 38 dramshende@gmail.com         | Dr.        | Anil M. Shende               | SB City College, Nagpur                       | Teacher          | Nagpur    | Maharashtra         | 9960433772              |  |  |
| 2/21/2023 13:39:                                                                                                | 21 sejalwsanik2001@gimal.com    | Miss       | Sejal wasnik                 | Dr Ambedkar College Deekshabhoomi Nagpur      | Student          | Nagpur    | Subhash ngr gayatri | r 9370142396            |  |  |
| 2/21/2023 14:11:                                                                                                | 36 abhijeetbhende2@gmail.com    | Mr.        | Abhijeet d. Bhende           | Dr Ambedkar College Deekshabhoomi Nagpur      | Student          | Nagpur    | Maharashtra         | 8600748713              |  |  |
| 2/21/2023 14:23:                                                                                                | 56 sakshihokam1234@gmail.com    | Miss       | Sakshi Mohan Hokam           | Dr Ambedkar College Deekshabhoomi Nagpur      | Student          | Nagpur    | Maharashtra         | 8767929249              |  |  |
| 2/21/2023 14:34:                                                                                                | 47 sangh555priy@gmail.com       | Mr.        | SANGHPRIY MESHRAM            | Dr Ambedkar College Deekshabhoomi Nagpur      | Student          | Balaghta  | Madhya Pradesh      | 09977765506             |  |  |
| 2/21/2023 14:36:                                                                                                | 31 amanbadwaik8@gmail.com       | Mr.        | AMAN FULCHAND BADWAIK        | Dr Ambedkar College Deekshabhoomi Nagpur      | Student          | NAGPUR    | MAHARASHTRA         | 7741015997              |  |  |
| 2/21/2023 14:40:                                                                                                | 40 mohitshahare262001@gmail.com | Mr.        | Mohit Munishwar Shahare      | Dr Ambedkar College Deekshabhoomi Nagpur      | Student          | Nagpur    | Maharashtra         | 9518974533              |  |  |
| 2/21/2023 15:04:                                                                                                | 03 mbhalavi95@gmail.com         | Miss       | Monali Bhagwan Bhalavi       | Dr Ambedkar College Deekshabhoomi Nagpur      | Student          | Nagpur    | Maharashtra         | 8605286863              |  |  |
| 2/21/2023 15:17:                                                                                                | 52 mithilavpatil@gmail.com      | Miss       | Mithila Jivan Patil          | Dr Ambedkar College Deekshabhoomi Nagpur      | Student          | Nagpur    | Maharashtra         | 9075064080              |  |  |
| 2/21/2023 15:37:                                                                                                | 40 pacharejayshri@gmail.com     | Miss       | Jayshri Hiralal Pachare      | Dr Ambedkar College Deekshabhoomi Nagpur      | Student          | Antargoan | MAHARASHTRA         | 9370117138              |  |  |
| 2/21/2023 16:01:                                                                                                | 57 amrapalimodak@gmail.com      | Miss       | Amrapali Dipak Modak         | Shri Binzani City College, Umrer Road, Nagpur | Research Scholar | Nagpur    | Maharashtra         | 9518783268              |  |  |
| 2/21/2023 16:09:                                                                                                | 20 kakdedurga195@gmail.com      | Miss       | Durga B. Kakde               | Dr. Ambedkar College Diksha Bhoomi Nagpur.    | Student          | Nagpur    | Maharashtra         | 9359302760              |  |  |
| 2/21/2023 17:24:                                                                                                | 37 sanjhiw@gmail.com            | Miss       | Sanjhi R. Waiker             | Dr. Ambedkar College Diksha Bhoomi Nagpur.    | Student          | Nagpur    | Maharashtra         | 9021375387              |  |  |
| 2/21/2023 17:44:                                                                                                | 07 gurharikarshweta@gmail.com   | Miss       | Shweta Sanjayrao gurharikar  | Dr. Ambedkar College Diksha Bhoomi Nagpur.    | Student          | Nagpur    | Maharashtra         | 7499437353              |  |  |
|                                                                                                                 |                                 |            |                              |                                               |                  |           |                     |                         |  |  |