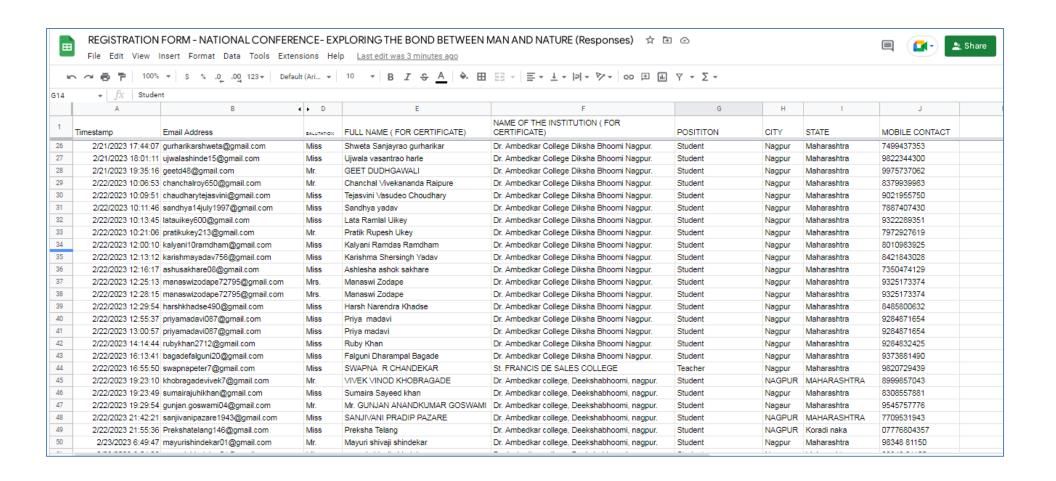

# ONLINE REGISTRATION DETAILS FOR THE CONFERENCE

| REGISTRATIO                                                                                                     | N FORM - NATIONAL CONFERE       | NCE- EXI   | PLORING THE BOND BETWEEN     | MAN AND NATURE (Responses) 🛕                  | <b></b> ⊙        |           |                     | ■ 🙀 ≥ Share             |  |  |
|-----------------------------------------------------------------------------------------------------------------|---------------------------------|------------|------------------------------|-----------------------------------------------|------------------|-----------|---------------------|-------------------------|--|--|
| File Edit View Insert Format Data Tools Extensions Help <u>Last edit was seconds ago</u>                        |                                 |            |                              |                                               |                  |           | Silare              |                         |  |  |
| α 👼 🔁   100% ▼   \$ % .0 00 123▼   Default (Ari ▼   10 ▼   B I S A   ♣ 田 55 ▼   至▼ ± ▼   P ▼ ▼   CD 🗈 🖪 🍸 ▼ Σ ▼ |                                 |            |                              |                                               |                  |           |                     |                         |  |  |
| $  \mathbf{v}   f \chi  $ Anil M. Shende                                                                        |                                 |            |                              |                                               |                  |           |                     |                         |  |  |
| A                                                                                                               | В                               | • D        | Е                            | F                                             | G                | Н         | 1                   | J                       |  |  |
| mestamp                                                                                                         | Email Address                   | SALUTATION | FULL NAME ( FOR CERTIFICATE) | NAME OF THE INSTITUTION ( FOR CERTIFICATE)    | POSITITON        | CITY      | STATE               | MOBILE CONTACT          |  |  |
| 2/18/2023 23:16:                                                                                                | 34 manavandraskar@gmail.com     | Mr.        | Manoj Andraskar              | Dr Ambedkar College Deekshabhoomi Nagpur      | Teacher          | NAGPUR    | MAHARASHTRA         | 8793721949              |  |  |
| 2/20/2023 17:46:                                                                                                | 00 vaishnavimankar786@gmail.com | Miss       | Vaishnavi suresh mankar      | Dr Ambedkar College Deekshabhoomi Nagpur      | Student          | Nagpur    | Maharashtra         | 8830801956              |  |  |
| 2/20/2023 19:29:                                                                                                | 16 drrupalibhave@gmail.com      | Dr.        | Dr.Rupali Bhave              | Dr Ambedkar College Deekshabhoomi Nagpur      | Teacher          | Nagpur    | Maharashtra         | 9975747027              |  |  |
| 2/20/2023 20:05:                                                                                                | 52 sanjhiw@gmail.com            | Miss       | Sanjhi R. Waiker             | Dr Ambedkar College Deekshabhoomi Nagpur      | Student          | Nagpur    | Maharashtra         | 9021375387 / 7719096387 |  |  |
| 2/20/2023 20:43:                                                                                                | 48 harshkhadse490@gmail.com     | Miss       | Harsh Narendra khadse        | Dr Ambedkar College Deekshabhoomi Nagpur      | Student          | Nagpur    | Maharashtra         | 8485800632              |  |  |
| 2/20/2023 20:58:                                                                                                | 28 YASHIKADESHMUKH10@GMAIL.CON  | 1 Miss     | YASHIKA NANDLAL DESHMUKH     | Dr Ambedkar College Deekshabhoomi Nagpur      | Student          | Nagpur    | MAHARASHTRA         | 7249658163              |  |  |
| 2/20/2023 22:11:                                                                                                | 47 pranalimanohar7329@gmail.com | Mrs.       | Pranali Nilkanth Manohar     | Dr Ambedkar College Deekshabhoomi Nagpur      | Student          | Nagpur    | Maharashtra         | 7066075756              |  |  |
| 2/20/2023 22:33:                                                                                                | 25 riteshmore147@gmail.com      | Mr.        | RITESH MARAYYA MORE          | Dr Ambedkar College Deekshabhoomi Nagpur      | Student          | Nagpur    | Maharashtra         | 9326363189              |  |  |
| 2/20/2023 23:07:                                                                                                | 15 palganga544@gmail.com        | Miss       | Ganga pal                    | Dr Ambedkar College Deekshabhoomi Nagpur      | Student          | Nagpur    | Maharashtra         | 7588797769              |  |  |
| 2/20/2023 23:16:                                                                                                | 31 arkhatwani@gmail.com         | Miss       | ANJALI KHATWANI              | Dr Ambedkar College Deekshabhoomi Nagpur      | Student          | Nagpur    | Maharashtra         | 9405884488              |  |  |
| 2/21/2023 10:17:                                                                                                | 31 sagartota2410@gmail.com      | Mr.        | Sagar Madhukar Tota          | Dr Ambedkar College Deekshabhoomi Nagpur      | Student          | Nagpur    | Maharashtra         |                         |  |  |
| 2/21/2023 11:43:                                                                                                | 38 dramshende@gmail.com         | Dr.        | Anil M. Shende               | SB City College, Nagpur                       | Teacher          | Nagpur    | Maharashtra         | 9960433772              |  |  |
| 2/21/2023 13:39:                                                                                                | 21 sejalwsanik2001@gimal.com    | Miss       | Sejal wasnik                 | Dr Ambedkar College Deekshabhoomi Nagpur      | Student          | Nagpur    | Subhash ngr gayatri | r 9370142396            |  |  |
| 2/21/2023 14:11:                                                                                                | 36 abhijeetbhende2@gmail.com    | Mr.        | Abhijeet d. Bhende           | Dr Ambedkar College Deekshabhoomi Nagpur      | Student          | Nagpur    | Maharashtra         | 8600748713              |  |  |
| 2/21/2023 14:23:                                                                                                | 56 sakshihokam1234@gmail.com    | Miss       | Sakshi Mohan Hokam           | Dr Ambedkar College Deekshabhoomi Nagpur      | Student          | Nagpur    | Maharashtra         | 8767929249              |  |  |
| 2/21/2023 14:34:                                                                                                | 47 sangh555priy@gmail.com       | Mr.        | SANGHPRIY MESHRAM            | Dr Ambedkar College Deekshabhoomi Nagpur      | Student          | Balaghta  | Madhya Pradesh      | 09977765506             |  |  |
| 2/21/2023 14:36:                                                                                                | 31 amanbadwaik8@gmail.com       | Mr.        | AMAN FULCHAND BADWAIK        | Dr Ambedkar College Deekshabhoomi Nagpur      | Student          | NAGPUR    | MAHARASHTRA         | 7741015997              |  |  |
| 2/21/2023 14:40:                                                                                                | 40 mohitshahare262001@gmail.com | Mr.        | Mohit Munishwar Shahare      | Dr Ambedkar College Deekshabhoomi Nagpur      | Student          | Nagpur    | Maharashtra         | 9518974533              |  |  |
| 2/21/2023 15:04:                                                                                                | 03 mbhalavi95@gmail.com         | Miss       | Monali Bhagwan Bhalavi       | Dr Ambedkar College Deekshabhoomi Nagpur      | Student          | Nagpur    | Maharashtra         | 8605286863              |  |  |
| 2/21/2023 15:17:                                                                                                | 52 mithilavpatil@gmail.com      | Miss       | Mithila Jivan Patil          | Dr Ambedkar College Deekshabhoomi Nagpur      | Student          | Nagpur    | Maharashtra         | 9075064080              |  |  |
| 2/21/2023 15:37:                                                                                                | 40 pacharejayshri@gmail.com     | Miss       | Jayshri Hiralal Pachare      | Dr Ambedkar College Deekshabhoomi Nagpur      | Student          | Antargoan | MAHARASHTRA         | 9370117138              |  |  |
| 2/21/2023 16:01:                                                                                                | 57 amrapalimodak@gmail.com      | Miss       | Amrapali Dipak Modak         | Shri Binzani City College, Umrer Road, Nagpur | Research Scholar | Nagpur    | Maharashtra         | 9518783268              |  |  |
| 2/21/2023 16:09:                                                                                                | 20 kakdedurga195@gmail.com      | Miss       | Durga B. Kakde               | Dr. Ambedkar College Diksha Bhoomi Nagpur.    | Student          | Nagpur    | Maharashtra         | 9359302760              |  |  |
| 2/21/2023 17:24:                                                                                                | 37 sanjhiw@gmail.com            | Miss       | Sanjhi R. Waiker             | Dr. Ambedkar College Diksha Bhoomi Nagpur.    | Student          | Nagpur    | Maharashtra         | 9021375387              |  |  |
| 2/21/2023 17:44:                                                                                                | 07 gurharikarshweta@gmail.com   | Miss       | Shweta Sanjayrao gurharikar  | Dr. Ambedkar College Diksha Bhoomi Nagpur.    | Student          | Nagpur    | Maharashtra         | 7499437353              |  |  |
|                                                                                                                 |                                 |            |                              |                                               |                  |           |                     |                         |  |  |