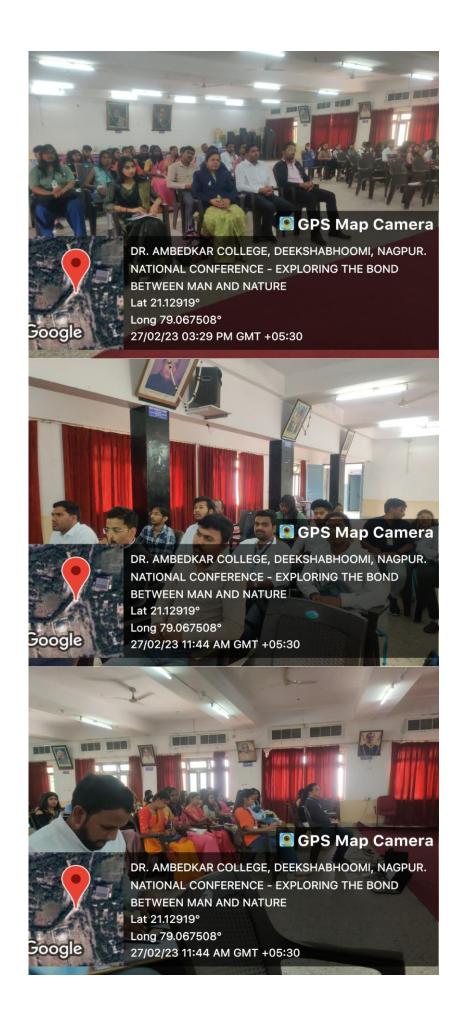

He said that all theories face some kind of resistance in the beginning but once they are accepted for discussion among litterateurs, it comes to the fore and settle for good reasons.

The programme was largely attended by Post Graduate students of parent institution and local colleges and researchers.

A few alumni students of the Department of English (PG) participated in the conference.