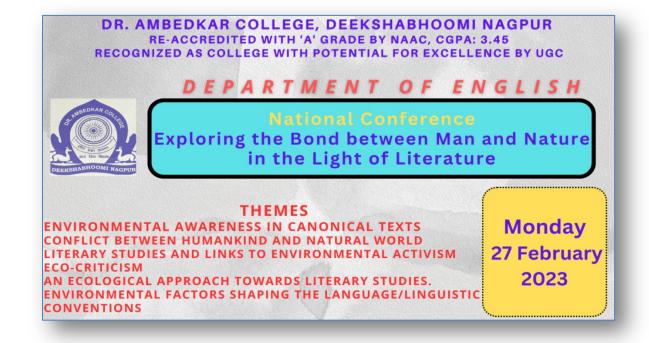

## EXPLORING THE BOND BETWEEN MAN AND NATURE IN THE LIGHT OF LITERATURE

MONDAY, 27 FEBRUARY 2023

Resource persons: **Dr. Sanjay Palwekar**, Professor and Head,

Department of English, RTMNU, Nagpur

Dr. Sukanta Das, Head & Associate Professor,

#### THEMES:

- Environmental awareness in canonical texts.
- Literary studies and links to environmental activism.
- Eco-criticism, an ecological approach towards literary studies.

  Environmental factors shaping the language/linguistic conventions