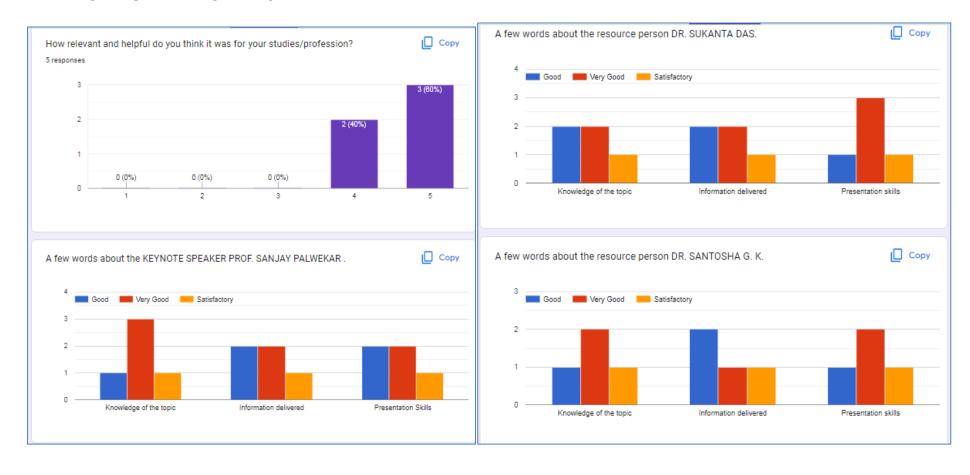

a Bhoomi Nagpur.    | Student          | Nagpur    | Maharashtra         | 9021375387              |  |  |
| 2/21/2023 17:44:                                                                                                | 07 gurharikarshweta@gmail.com   | Miss       | Shweta Sanjayrao gurharikar  | Dr. Ambedkar College Diksha Bhoomi Nagpur.    | Student          | Nagpur    | Maharashtra         | 7499437353              |  |  |
|                                                                                                                 |                                 |            |                              |                                               |                  |           |                     |                         |  |  |





# **FEEDBACK FROM PARTICIPANTS**



# NAMES AND SIGNATURE OF PARTICIPANTS

| Sandhya Yadar - 15t - 2<br>Sunaira Koswarni - 2t - 2<br>Sunaira Khan - Ist - 3<br>Ashlesha sakhare - Ist - 3<br>Pratik Dakhole Ist - 3